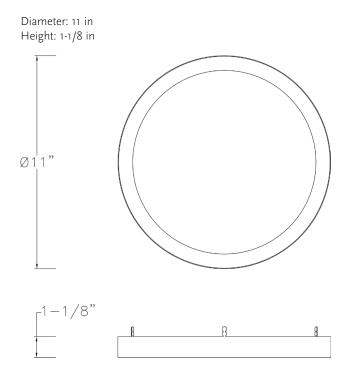

## **Everlume**

You'll never have to sacrifice function for style with this Edgelit round trim ring. The ring is coated in a sleek brushed nickel finish for a modern aesthetic. The trim ring is easy to install in both residential and commercial settings.

- Easy to install in both residential and commercial settings.
- The accessory fuses both form and function into one versatile design.
- Features a brushed nickel finish for a modern aesthetic.
- · Excellent for use in closets, hallways, stairways, or kitchens.
- Perfect for transitional, modern, contemporary, or luxury settings.
- Measures 11-inch width by 1.1-inch height.
- · Weighs 0.67lb.
- Includes installation instructions and mounting hardware.
- Progress Lighting products are designed for exceptional quality, reliability, and functionality.